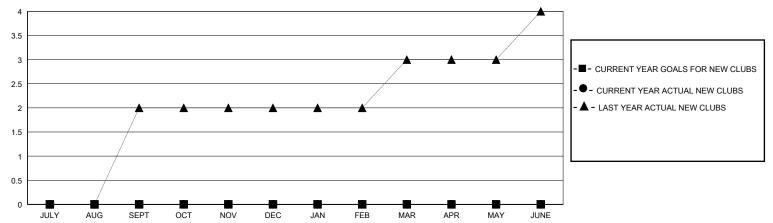

## GOALS AND ACTUAL NEW CLUBS CUMULATIVE

## District 310 A1

Results as of: 8/31/2024

| GMT: | LOCATION THAILAND | GMT CA |
|------|-------------------|--------|
|      |                   |        |

| Clubs                 |               |           |               | Members               |                       |                         |                                                    |  |
|-----------------------|---------------|-----------|---------------|-----------------------|-----------------------|-------------------------|----------------------------------------------------|--|
| RESULTS FOR 2024-2025 |               |           |               | RESULTS FOR 2024-2025 |                       |                         |                                                    |  |
| QUARTER               | NEW CLUB GOAL | NEW CLUBS | DROPPED CLUBS | QUARTER MEMB          | ER GROWTH NET<br>GOAL | MEMBER GROWTH<br>ACTUAL | DROPPED<br>MEMBERS ACTUAL<br>(including transfers) |  |
| JULY/AUG/SEPT         | 0             | 0         | 0             | JULY/AUG/SEPT         | 0                     | 43                      | 5                                                  |  |
| OCT/NOV/DEC           | 0             | 0         | 0             | OCT/NOV/DEC           | 0                     | 0                       | 0                                                  |  |
| JAN/FEB/MAR           | 0             | 0         | 0             | JAN/FEB/MAR           | 0                     | 0                       | 0                                                  |  |
| APR/MAY/JUNE          | 0             | 0         | 0             | APR/MAY/JUNE          | 0                     | 0                       | 0                                                  |  |