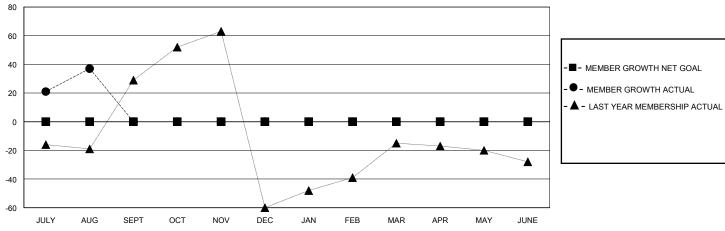

## GOALS AND ACTUAL MEMBERS CUMULATIVE

| DROPPED CLUBS: 0         |   | 11 CLUBS OF 46 ADDED 1 OR MORE<br>NEW MEMBERS | GENDER DISTRIBUTION  MALE 306 (37.97%)  500 (62.03%) |              |    |
|--------------------------|---|-----------------------------------------------|------------------------------------------------------|--------------|----|
| DROPPED MEMBERS          |   |                                               | FEMALE                                               | 500 (62.03%) |    |
| DECEASED                 | 0 | CLICK HERE FOR CUMULATIVE                     | TOTAL FAMILY UNIT MEMBERS                            |              | 75 |
| CLUB CANCELLED 0 OTHER 5 |   | MEMBERSHIP DATA                               | FAMILY MEMBERS PAYING HALF DUES                      |              | 39 |
| 1                        | _ | II .                                          | II                                                   |              |    |

## District 310 A1

Results as of: 8/31/2024

| GMT: | LOCATION THAILAND | GMT CA |
|------|-------------------|--------|
|      |                   |        |

| Clubs                 |               |           |               | Members               |                       |                         |                                                    |  |
|-----------------------|---------------|-----------|---------------|-----------------------|-----------------------|-------------------------|----------------------------------------------------|--|
| RESULTS FOR 2024-2025 |               |           |               | RESULTS FOR 2024-2025 |                       |                         |                                                    |  |
| QUARTER               | NEW CLUB GOAL | NEW CLUBS | DROPPED CLUBS | QUARTER MEMB          | ER GROWTH NET<br>GOAL | MEMBER GROWTH<br>ACTUAL | DROPPED<br>MEMBERS ACTUAL<br>(including transfers) |  |
| JULY/AUG/SEPT         | 0             | 0         | 0             | JULY/AUG/SEPT         | 0                     | 43                      | 5                                                  |  |
| OCT/NOV/DEC           | 0             | 0         | 0             | OCT/NOV/DEC           | 0                     | 0                       | 0                                                  |  |
| JAN/FEB/MAR           | 0             | 0         | 0             | JAN/FEB/MAR           | 0                     | 0                       | 0                                                  |  |
| APR/MAY/JUNE          | 0             | 0         | 0             | APR/MAY/JUNE          | 0                     | 0                       | 0                                                  |  |